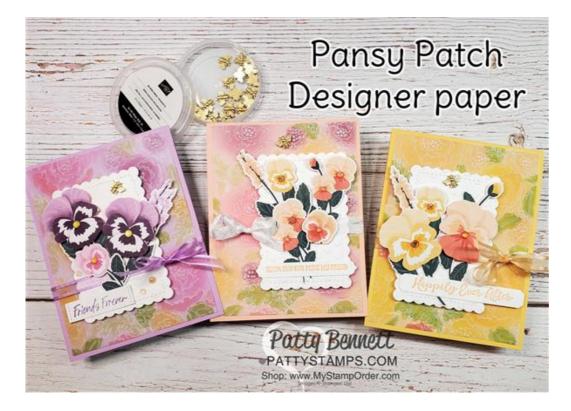

#### Pansy Patch Card Trio Project Tip Sheet

#### **Project Tips and Supplies:**

- · Emboss Cardstock Vellum with Pretty Flowers embossing folder
- Color the back of the vellum with Blending Brushes and ink pads (use Granny Apple Green Stampin' Blends for leaves) - <u>see this post</u> for video and more instructions re: coloring the back of the vellum
- · Adhere vellum to base card using cardstock color of your choice and Seal+
- · Emboss Scalloped Contour die with dots embossing folder
- Die cut and/or fussy cut pansies from Pansy Patch designer paper, add to die cut
- Use Foam Adhesive Sheet to add die cut to card front
- Wrap with coordinating ribbon
- Embellish with Bee Trinkets and gems

More photos and info on www.PattyStamps.com - click here